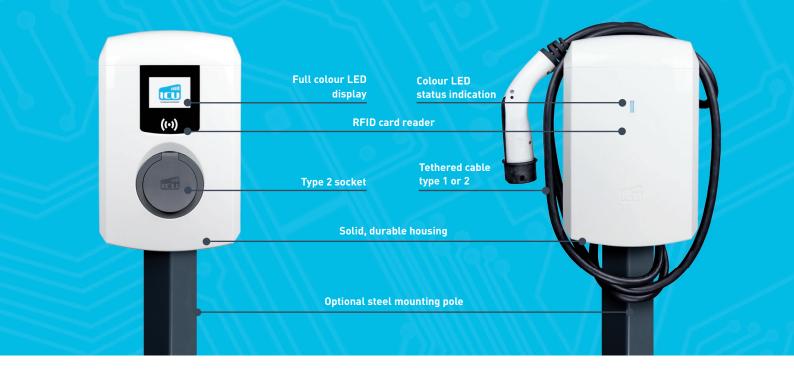

#### The charging station

#### **Specifications**

| Charging capacities   | 3,7kW, 7,4kW, 11kW, 22kW                    | Authorisation      | or Plug & Charge                                      |
|-----------------------|---------------------------------------------|--------------------|-------------------------------------------------------|
| Outlet                | Single socket or tethered cable type 1 or 2 | Colour             | Front RAL 9016 (white)<br>Back RAL 7043 (grey)        |
| Length tethered cable | 4 or 8 metre                                | Energy (kWh) meter | Yes, MID certified, suited for financial transactions |
| Mounting              | On the wall or on an optional mounting pole | Dimensions (LxWxD) | 370x240x130mm                                         |