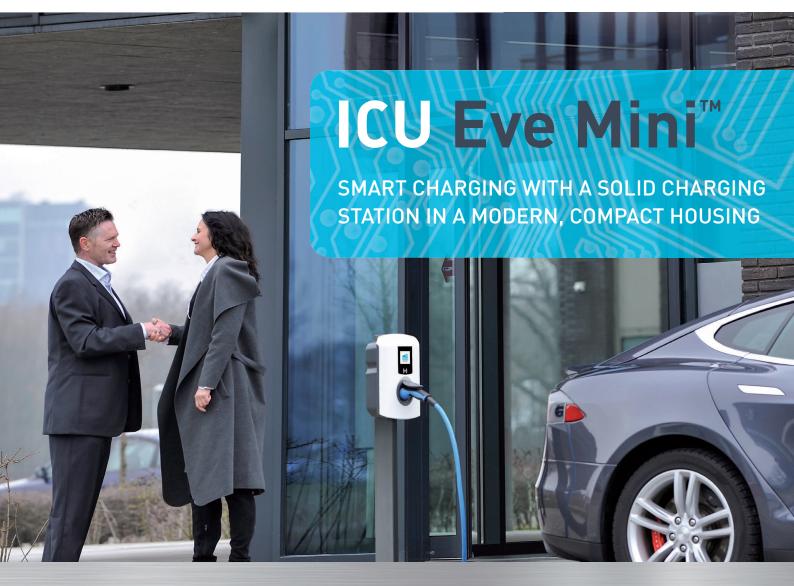

The Eve Mini is the latest addition to the complete line of ICU EV charge points. The Eve Mini has a single socket or tethered cable and is suited for any electric car thanks to its wide range of charging capacities. Smart technology enables the charging station to support the settlement of charging costs whilst ensuring your car is charged at optimal speed. The housing of the Eve Mini is extremely robust, compact and has a modern design. This makes the Eve Mini perfectly suited for both home and the workplace.

# **ICU Eve Mini**